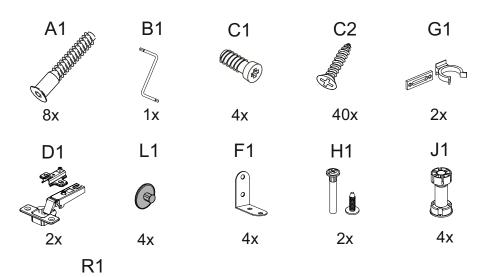

Для сборки элементов желательно воспользоваться помощью квалифицированных специалистов.

Работы проводите на жесткой ровной поверхности. Во избежание появления царапин, укройте ее мягким подстилочным материалом, в качестве которого можно использовать упаковку. Для работы вам понадобится евроключ (имеется в комплекте), крестовая отвертка, шуруповерт или дрель, молоток, сверло по дереву диаметром 5мм.

To assemble the elements, it is advisable to use the help of qualified specialists.

Work on a hard, level surface. To avoid scratches, cover it with a soft litter material, which can be used as packaging. To work, you will need a euro key (included), a Phillips screwdriver, screwdriver or drill, hammer, wood drill 5mm.