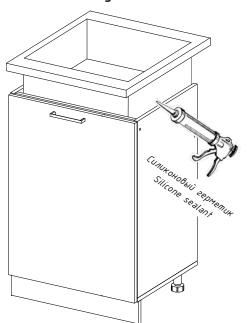

При использовании сушилки для посуды, установленной в шкаф не обходимо использовать поддоны из пластика или других влагостойких материалов, чтобы вода стекала в них.

При установке врезной мойки в столешницу место в резки обра ботать силиконовым герметиком. При установке накладной мойки торцы боковин корпуса обработать силиконовым герметиком.

During the installation of the mortise sink in the countertop, the place or the mortise should be treated with a silicone sealant.

If these conditions are not met, LCB swells, the edge and finishing coatings are peeled off.