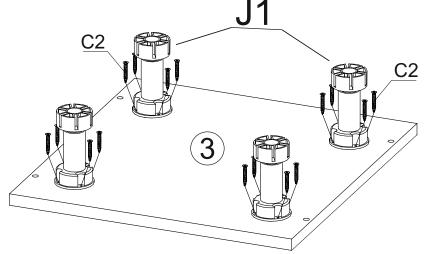

information from the label (batch number of the product, date of packaging, etc.). If the above requirements are not met, the manufacturer has the right to refuse to satisfy the claim.

To assemble the elements, it is advisable to use the help of qualified specialists.

Work on a hard, level surface. To avoid scratches, cover it with a soft litter material, which can be used as packaging. To work, you will need a euro key (included), a Phillips screwdriver, screwdriver or drill, hammer, wood drill 5mm.

After assembling the housing, before fixing the rear walls of the HDL, it is necessary to measure the diagonals of the box and, in case of a discrepancy, they should be aligned so as not to disturb the geometry of the finished product in the future.











ширина модуля

module width



# MAINTANANCE AND OPERATION RULES

Case furniture mast be operated and stored in closed, heated and ventilated rooms with normal temperature and humidity conditions, at a relative humidity of 40-70 % and a temperature of not less than +10 °C. Each piece of furniture has its own functional purpose, in accordance with which it should be used.

1. ATTENTION!!! Materials from which kitchen modules are produced, including decorative facades and kitchen countertops are not moisture resistant.

When water and other liquids on the surface, it is necessary to remove it with a soft cloth (flannel, microfiber) or a foam sponge and then wipe dry.

Put the dishes after washing in the cupboards should be strictly after drying or wiping it with a towel dry. It is necessary to use trays made of plastic