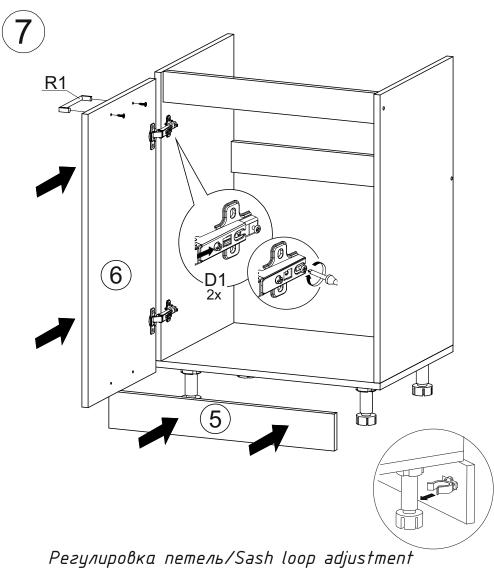

Дополнительные отверстия служат для универсальности сборки !!!не являются браком!!!

Additional holes are used for the versatility of the assembly !!! It is not a defect!!!

Монтаж цоколя/ Socle installation