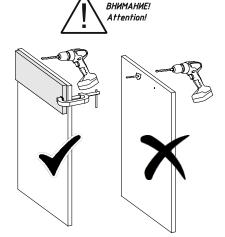

Для сборки элементов желательно воспользоваться помощью квалифицированных специалистов.

Работы проводите на жесткой ровной поверхности. Во избежание появления царапин, укройте ее мягким подстилочным материалом, в качестве которого можно использовать упаковку. Для работы вам понадобится евроключ (имеется в комплекте), крестовая отвертка, шуруповерт или дрель, молоток, сверло по дереву диаметром 5мм.

To assemble the elements, it is advisable to use the help of qualified specialists.

Work on a hard, level surface. To avoid scratches, cover it with a soft litter material, which can be used as packaging. To work, you will need a euro key (included), a Phillips screwdriver, screwdriver or drill, hammer, wood drill 5mm.