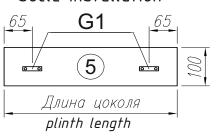

| Деталь                    | CM 500         | /2 TS              | 5 500/2              |
|---------------------------|----------------|--------------------|----------------------|
| Detail                    | Размер<br>Size | Кол-во<br>Quantity | Материал<br>Material |
| 1 Боковина Л / Sidewall L | 700x500        | 1                  | ЛДСП<br>LCB          |
| 2 Боковина П / Sidewall R | 700x500        | 1                  | ЛДСП<br>LCB          |
| 3 Дно / Bottom            | 500x500        | 1                  | ЛДСП<br>LCB          |
| 4 Планка / Plank          | 468x116        | 2                  | ЛДСП<br>LCB          |
| 5) Цоколь / Socle         | 500x100        | 1                  | ЛДСП<br>LCB          |
| 6 Фасад / Facade          | 713x496        | 1                  | ЛМДФ<br>LFDF         |