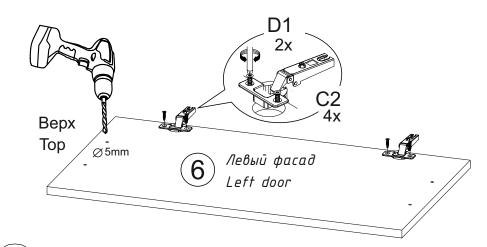

Для сборки элементов желательно воспользоваться помощью квалифицированных специалистов.

Работы проводите на жесткой ровной поверхности. Во избежание появления царапин, укройте ее мягким подстилочным материалом, в качестве которого можно использовать упаковку. Для работы вам понадобится евроключ (имеется в комплекте), крестовая отвертка, шуруповерт или дрель, молоток, сверло по дереву диаметром 5мм.

To assemble the elements, it is advisable to use the help of qualified specialists.

Work on a hard, level surface. To avoid scratches, cover it with a soft litter material, which can be used as packaging. To work, you will need a euro key (included), a Phillips screwdriver, screwdriver or drill, hammer, wood drill 5mm.