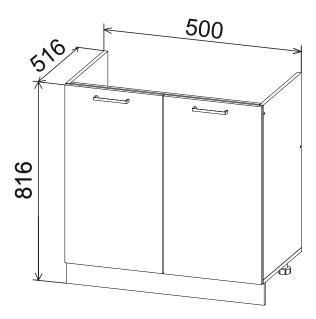

# Universal kitchen enclosure

Кухонный модуль Стол-мойка СМ 500/2 Размеры с фасадом (В×Ш×Г) 816x500x516

Kitchen module
Table-sink TS 500/2
Dimensions with facade (H×W×D) 816x500x516

\* Ручка входит в упаковку фасада и зависит от модели кухни
The handle is included in the packaging of the facade
and depends on the model of the kitchen

| Деталь                    | CM 500         | /2 TS              | 5 500/2              |
|---------------------------|----------------|--------------------|----------------------|
| Detail                    | Размер<br>Size | Кол-во<br>Quantity | Материал<br>Material |
| 1 Боковина Л / Sidewall L | 700x500        | 1                  | ЛДСП<br>LCB          |
| 2 Боковина П / Sidewall R | 700x500        | 1                  | ЛДСП<br>LCB          |
| 3 Дно / Bottom            | 500x500        | 1                  | ЛДСП<br>LCB          |
| 4 Планка / Plank          | 468x116        | 2                  | ЛДСП<br>LCB          |
| 5) Цоколь / Socle         | 500x100        | 1                  | ЛДСП<br>LCB          |
| 6 Фасад / Facade          | 713x496        | 1                  | ЛМДФ<br>LFDF         |