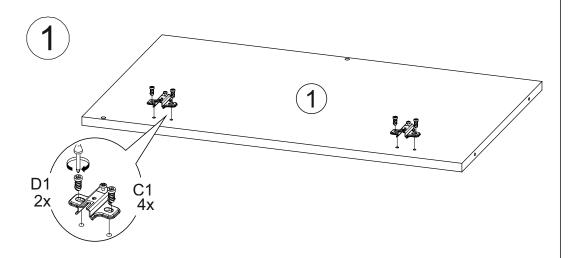

| Деталь                    | CM 500         | /2 TS              | 5 500/2              |
|---------------------------|----------------|--------------------|----------------------|
| Detail                    | Размер<br>Size | Кол-во<br>Quantity | Материал<br>Material |
| 1 Боковина Л / Sidewall L | 700x500        | 1                  | ЛДСП<br>LCB          |
| 2 Боковина П / Sidewall R | 700x500        | 1                  | ЛДСП<br>LCB          |
| 3 Дно / Bottom            | 500x500        | 1                  | ЛДСП<br>LCB          |
| 4 Планка / Plank          | 468x116        | 2                  | ЛДСП<br>LCB          |
| 5) Цоколь / Socle         | 500x100        | 1                  | ЛДСП<br>LCB          |
| 6 Фасад / Facade          | 713x496        | 1                  | ЛМДФ<br>LFDF         |

После сборки корпуса, прежде чем закрепить задние стенки из ЛДВП необходимо измерить диагонали короба и, в случае расхождения, следует их выровнять, для того, чтобы в дальнейшем не нарушить геометрию готового изделия.

After assembling the housing, before fixing the rear walls of the HDL, it is necessary to measure the diagonals of the box and, in case of a discrepancy, they should be aligned so as not to disturb the geometry of the finished product in the future.