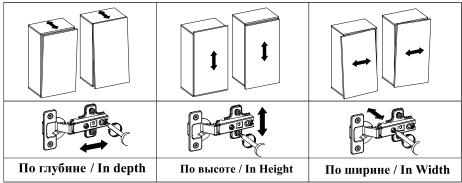

Дополнительные отверстия служат для универсальности сборки !!!не являются браком!!!

Additional holes are used for the versatility of the assembly !!! It is not a defect!!!

Монтаж цоколя/ Socle installation