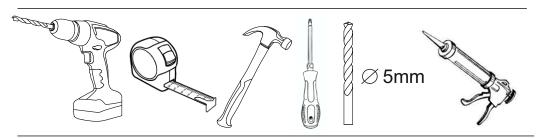

Для сборки элементов желательно воспользоваться помощью квалифицированных специалистов.

Работы проводите на жесткой ровной поверхности. Во избежание появления царапин, укройте ее мягким подстилочным материалом, в качестве которого можно использовать упаковку. Для работы вам понадобится евроключ (имеется в комплекте), крестовая отвертка, шуруповерт или дрель, молоток, сверло по дереву диаметром 5мм.

To assemble the elements, it is advisable to use the help of qualified specialists.

Work on a hard, level surface. To avoid scratches, cover it with a soft litter material, which can be used as packaging. To work, you will need a euro key (included), a Phillips screwdriver, screwdriver or drill, hammer, wood drill 5mm.