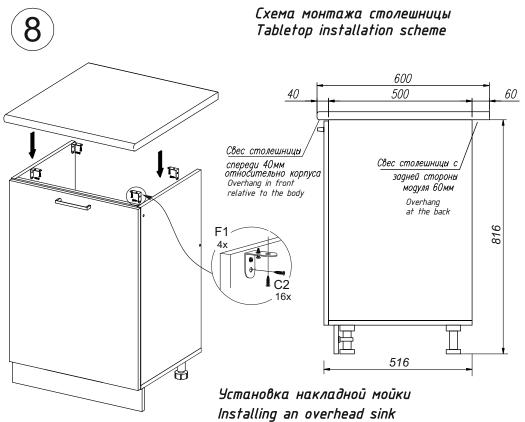

# Universal kitchen enclosure

Кухонный модуль Стол-мойка СМ 500/2 Размеры с фасадом (В×Ш×Г) 816x500x516

Kitchen module
Table-sink TS 500/2
Dimensions with facade (H×W×D) 816x500x516

\* Ручка входит в упаковку фасада и зависит от модели кухни
The handle is included in the packaging of the facade
and depends on the model of the kitchen

При использовании сушилки для посуды, установленной в шкаф не обходимо использовать поддоны из пластика или других влагостойких материалов, чтобы вода стекала в них.

При установке врезной мойки в столешницу место в резки обра ботать силиконовым герметиком. При установке накладной мойки торцы боковин корпуса обработать силиконовым герметиком.

During the installation of the mortise sink in the countertop, the place or the mortise should be treated with a silicone sealant.

If these conditions are not met, LCB swells, the edge and finishing coatings are peeled off.