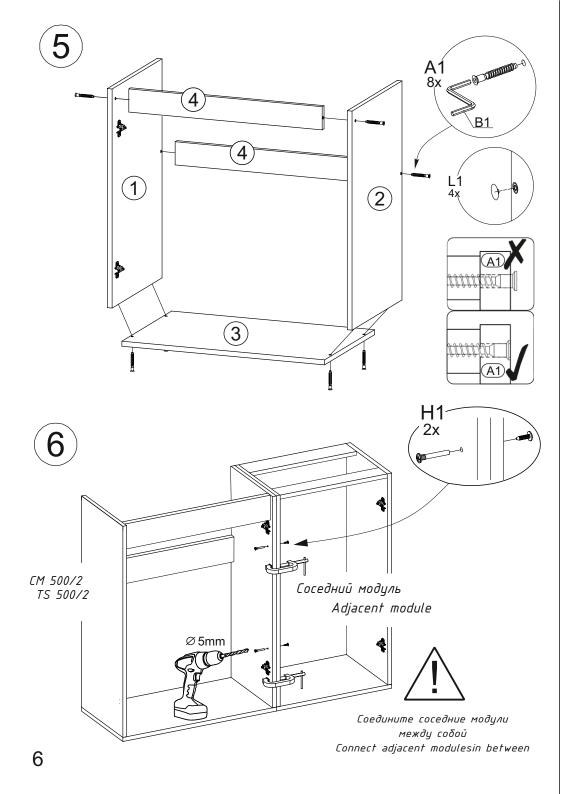

Для сборки элементов желательно воспользоваться помощью квалифицированных специалистов.

Работы проводите на жесткой ровной поверхности. Во избежание появления царапин, укройте ее мягким подстилочным материалом, в качестве которого можно использовать упаковку. Для работы вам понадобится евроключ (имеется в комплекте), крестовая отвертка, шуруповерт или дрель, молоток, сверло по дереву диаметром 5мм.

После сборки корпуса, прежде чем закрепить задние стенки из ЛДВП необходимо измерить диагонали короба и, в случае расхождения, следует их выровнять, для того, чтобы в дальнейшем не нарушить геометрию готового изделия.

To assemble the elements, it is advisable to use the help of qualified specialists.

Work on a hard, level surface. To avoid scratches, cover it with a soft litter material, which can be used as packaging. To work, you will need a euro key (included), a Phillips screwdriver, screwdriver or drill, hammer, wood drill 5mm.

After assembling the housing, before fixing the rear walls of the HDL, it is necessary to measure the diagonals of the box and, in case of a discrepancy, they should be aligned so as not to disturb the geometry of the finished product in the future.