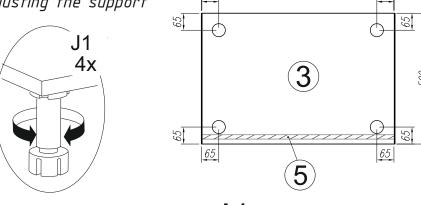

need a photo of the package and information from the label (batch number of the product, date of packaging, etc.). If the above requirements are not met, the manufacturer has the right to refuse to satisfy the claim.

To assemble the elements, it is advisable to use the help of qualified specialists.

Work on a hard, level surface. To avoid scratches, cover it with a soft litter material, which can be used as packaging. To work, you will need a euro key (included), a Phillips screwdriver, screwdriver or drill, hammer, wood drill 5mm.

After assembling the housing, before fixing the rear walls of the HDL, it is necessary to measure the diagonals of the box and, in case of a discrepancy, they should be aligned so as not to disturb the geometry of the finished product in the future.











ширина модуля

module width



# MAINTANANCE AND OPERATION RULES

Case furniture mast be operated and stored in closed, heated and ventilated rooms with normal temperature and humidity conditions, at a relative humidity of 40-70 % and a temperature of not less than +10 °C. Each piece of furniture has its own functional purpose, in accordance with which it should be used.

1. ATTENTION!!! Materials from which kitchen modules are produced, including decorative facades and kitchen countertops are not moisture resistant.

When water and other liquids on the surface, it is necessary to remove it with a soft cloth (flannel, microfiber) or a foam sponge and then wipe dry.

Put the dishes after washing in the cupboards should be strictly after drying or wiping it with a towel dry. It is necessar